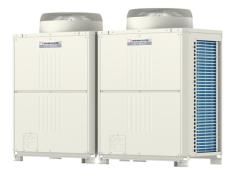

## **Product Information**

PURY-P800YSJM-A: Standard R2 Series

**32hp Outdoor Unit** 

Many buildings require cooling in some areas and heating in others - even in adjacent rooms. The outstanding City Multi R2 system meets this requirement by distributing surplus heat from cooling operations (and vice versa) to rooms where it is needed. This efficiency can result in energy savings of up to 30% over conventional systems.

## FEATURES

| OUTDOOR                                        |                          |
|------------------------------------------------|--------------------------|
| Heating Capacity (kW) (nominal)                | 100                      |
| Cooling Capacity (kW) (nominal)                | 90                       |
| High Performance Heating Capacity (kW) (UK)    | 100                      |
| COP Priority Heating Capacity (kW) (UK)        | 87                       |
| Cooling Capacity (kW) (UK)                     | 82.8                     |
| Heating Power Input (kW) (nominal)             | 26.04                    |
| Cooling Power Input (kW) (nominal)             | 28.3                     |
| High Performance Heating Power Input (kW) (UK) | 32.81                    |
| COP Priority Heating Power Input (kW) (UK)     | 24.22                    |
| Cooling Power Input (kW) (UK)                  | 18.25                    |
| COP / EER (nominal)                            | 3.84 / 3.18              |
| SCOP / SEER                                    | 5.07 / 5.66              |
| Max No. of Connectable Indoor Units            | 50                       |
| Airflow (m³/min)                               | 225 / 225                |
| Sound Pressure Level (dBA)                     | 64                       |
| Sound Power Level (dBA)                        | 84                       |
| Weight (kg)                                    | 270 + 270                |
| Dimensions (mm) Width x Depth x Height         | 1220 + 1220 x 760 x 1710 |
| Electrical Supply                              | 380-415V, 50HZ           |
| Phase                                          | 3                        |
| Starting Current (A)                           | 8/8                      |
| Running Current (A) - Heating                  | 40.2                     |
| Running Current (A) - Cooling                  | 43.7                     |
| Fuse Rating (MCB sizes BS EN 60947-2) - (A)    | 40 / 40                  |
| Mains Cable No. Cores                          | 4 + EARTH                |