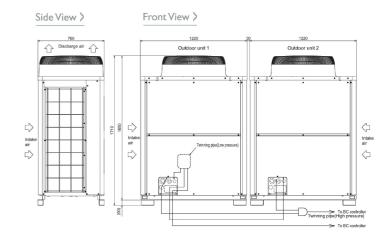

## **DIMENSIONS**

PURY-P800YSJM-A

## FEATURES

| OUTDOOR                                        |                          |
|------------------------------------------------|--------------------------|
| Heating Capacity (kW) (nominal)                | 100                      |
| Cooling Capacity (kW) (nominal)                | 90                       |
| High Performance Heating Capacity (kW) (UK)    | 100                      |
| COP Priority Heating Capacity (kW) (UK)        | 87                       |
| Cooling Capacity (kW) (UK)                     | 82.8                     |
| Heating Power Input (kW) (nominal)             | 26.04                    |
| Cooling Power Input (kW) (nominal)             | 28.3                     |
| High Performance Heating Power Input (kW) (UK) | 32.81                    |
| COP Priority Heating Power Input (kW) (UK)     | 24.22                    |
| Cooling Power Input (kW) (UK)                  | 18.25                    |
| COP / EER (nominal)                            | 3.84 / 3.18              |
| SCOP / SEER                                    | 5.07 / 5.66              |
| Max No. of Connectable Indoor Units            | 50                       |
| Airflow (m³/min)                               | 225 / 225                |
| Sound Pressure Level (dBA)                     | 64                       |
| Sound Power Level (dBA)                        | 84                       |
| Weight (kg)                                    | 270 + 270                |
| Dimensions (mm) Width x Depth x Height         | 1220 + 1220 x 760 x 1710 |
| Electrical Supply                              | 380-415V, 50HZ           |
| Phase                                          | 3                        |
| Starting Current (A)                           | 8/8                      |
| Running Current (A) - Heating                  | 40.2                     |
| Running Current (A) - Cooling                  | 43.7                     |
| Fuse Rating (MCB sizes BS EN 60947-2) - (A)    | 40 / 40                  |
| Mains Cable No. Cores                          | 4 + EARTH                |